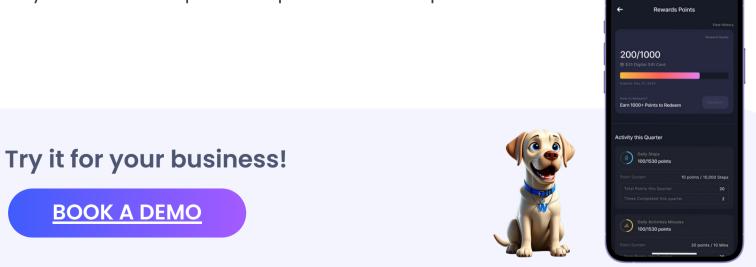

## How it works?

#### **Earning Points:**

Your team can earn points for using the app's on-demand library, syncing their steps, completing challenges and programs, and even listening to audiobooks!

### **Redeeming Points for Gift Cards:**

Once they reach the designated points, points can be redeemed for digital gift cards! Hundreds of gift card options are available, including Visa, Mastercard, and also options to give back to a charity of your choice. Options vary by country.

## **Earning Cycle:**

Points are earned on a quarterly cycle. For example: January 1, 2025 through March 31, 2025 would be an earning cycle. Once a cycle is complete, their points will go back to 0 and they will have 10 grace period day to redeem the previous quarter's earned points.